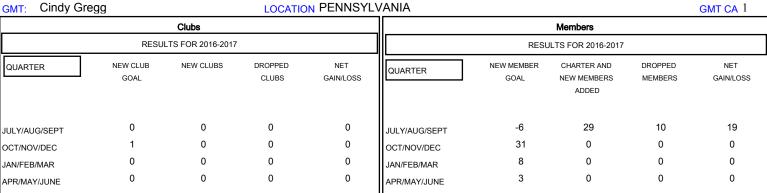

# MONTHLY MEMBERSHIP PROGRESS REPORT

## District 14 K

Results as of: 9/30/2016

#### **LOCATION PENNSYLVANIA** GMT CA 1



# GOALS AND ACTUAL NEW CLUBS CUMULATIVE



### GOALS AND ACTUAL MEMBERS CUMULATIVE



| - CURRENT YEAR GOALS FOR NEW | , |
|------------------------------|---|
| MEMBERS                      |   |

| DROPPED CLUBS: 0 |    |
|------------------|----|
| DROPPED MEMBERS  |    |
| DECEASED         | 3  |
| CLUB CANCELLED   | 0  |
| OTHER            | 7  |
| TOTAL            | 10 |

| 13 CLUBS OF 33 ADDED 1 OR MORE<br>NEW MEMBERS | GENDER DISTRIBU<br>MALE<br>FEMALE | 1TION<br>659 (72.66%)<br>248 (27.34%) |     |
|-----------------------------------------------|-----------------------------------|---------------------------------------|-----|
| CLICK HERE FOR HEALTH                         | FAMILY UNIT MEMBERS               |                                       | 150 |

HEAD OF HOUSEHOLD NO