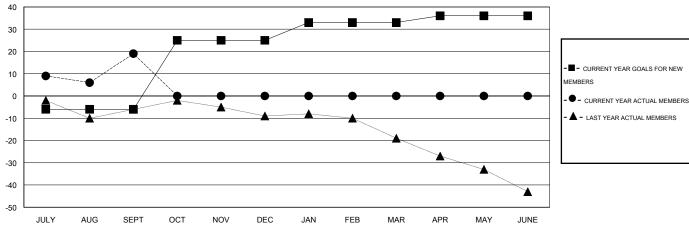

### GOALS AND ACTUAL MEMBERS CUMULATIVE

| - CURRENT YEAR GOALS FOR NEW | , |
|------------------------------|---|
| MEMBERS                      |   |

| DROPPED CLUBS: 0 |    |
|------------------|----|
| DROPPED MEMBERS  |    |
| DECEASED         | 3  |
| CLUB CANCELLED   | 0  |
| OTHER            | 7  |
| TOTAL            | 10 |